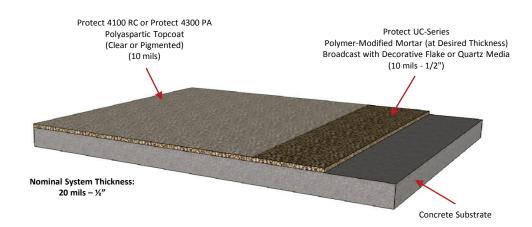

## **System Description:**

A high-performance, rapid-curing, decorative, polymer-modified mortar system broadcast with decorative quartz or flake media and top-coated with a rapid-curing, chemical-resistant polyaspartic. This system is formulated for use in kitchen or food preparation areas where high-performance and aesthetics are a requirement. This system features same day turnaround for kitchen projects requiring minimal downtime.

## **System Installation Overview:**

- 1. Apply Protect UC-Series mortar broadcast with decorative flake or quartz media and allow to cure
- 2. Apply Protect 4100 RC or Protect 4300 PA polyaspartic topcoat and allow to cure